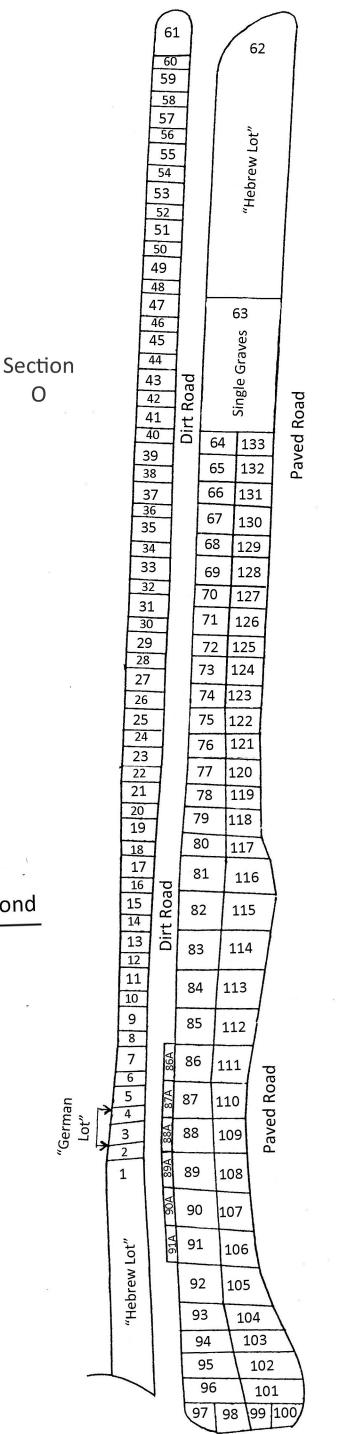

## Section 22 - Lot 63 Single Graves

Dirt Road

|    | 1  | T  | T  | Т  | 1  | <u> </u> | 1  | <b></b> | T  | T  |    |    |    | +  |    |    | -+    |    |    | <b>-,</b> 2' |
|----|----|----|----|----|----|----------|----|---------|----|----|----|----|----|----|----|----|-------|----|----|--------------|
| 20 | 19 | 18 | 17 | 16 | 15 | 14       | 13 | 12      | 11 | 10 | 9  | 8  | 7  | 6  | 5  | 4  | 3     | 2  | 1  |              |
| 21 | 22 | 23 | 24 | 25 | 26 | 27       | 28 | 29      | 30 | 31 | 32 | 33 | 34 | 35 | 36 | 37 | 38    | 39 | 40 |              |
| 60 | 59 | 58 | 57 | 56 | 55 | 54       | 53 | 52      | 51 | 50 | 49 | 48 | 47 | 46 | 45 | 44 | 43    | 42 | 41 |              |
| 61 | 62 | 63 | 64 | 65 | 66 | 67       | 68 | 69      | 70 | 71 | 72 | 73 | 74 | 75 | 76 | 77 | 78    | 79 | 80 |              |
|    |    |    |    |    |    | l.       | L  | L       |    |    |    |    |    |    |    |    | 19 A. |    |    |              |